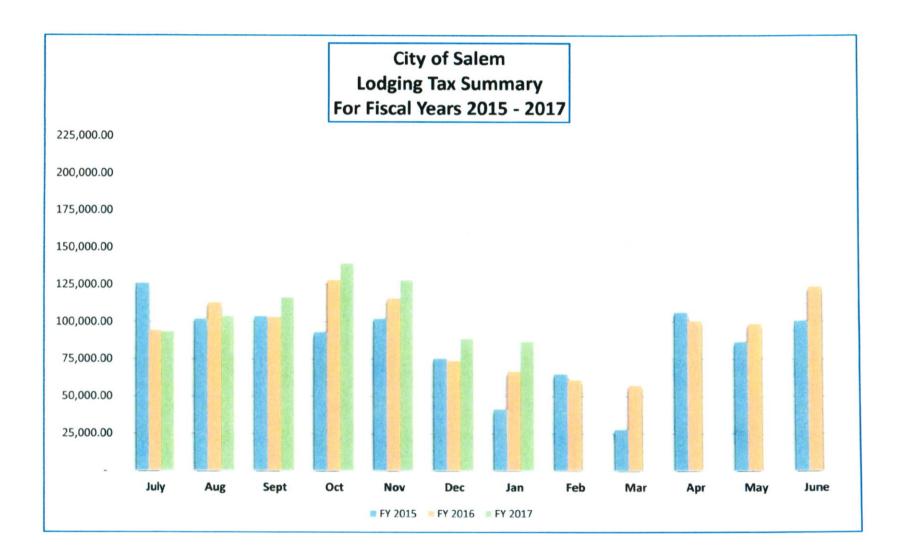

## B. Financial Report

Consider acceptance of the Statement of Revenues and Expenditures for seven months ending January 31, 2017.

- 5. Old Business
- 6. New Business
  - A. Taxicabs

Hold public hearing in accordance with Section 98-94 of THE CODE OF THE CITY OF SALEM, VIRGINIA, and consider issuance of Certificates of Public Convenience and Necessity for the next twelve (12) months, beginning April 1, 2017. (Date set for public hearing at January 23, 2017 meeting. Advertised in the February 23, and March 2, 2017, issues of the *Salem Times Register*.)

# B. Financial Report

Consider acceptance of the Statement of Revenues and Expenditures for six months ending December 31, 2016.

Received as presented