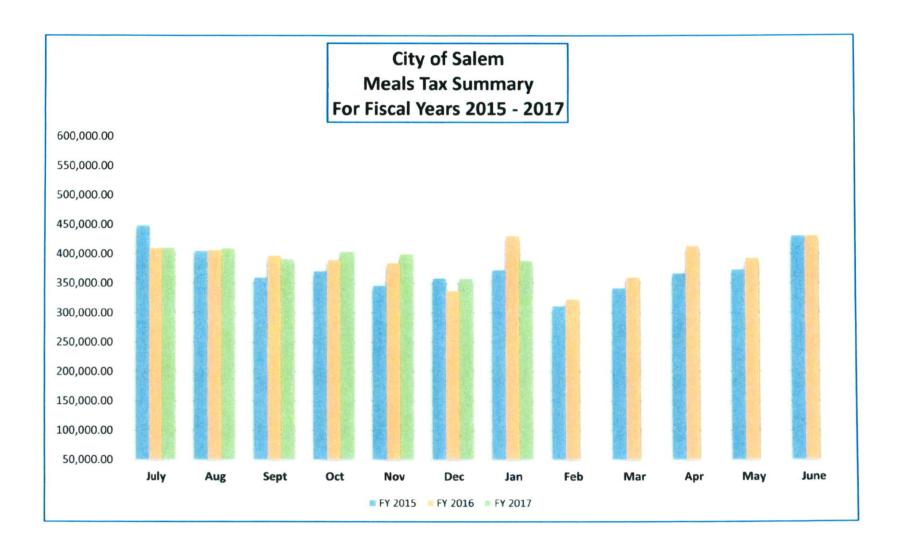

## B. Financial Report

Consider acceptance of the Statement of Revenues and Expenditures for seven months ending January 31, 2017.

- 5. Old Business
- 6. New Business
  - A. Taxicabs

Hold public hearing in accordance with Section 98-94 of THE CODE OF THE CITY OF SALEM, VIRGINIA, and consider issuance of Certificates of Public Convenience and Necessity for the next twelve (12) months, beginning April 1, 2017. (Date set for public hearing at January 23, 2017 meeting. Advertised in the February 23, and March 2, 2017, issues of the *Salem Times Register*.)

# B. Financial Report

Consider acceptance of the Statement of Revenues and Expenditures for six months ending December 31, 2016.

Received as presented