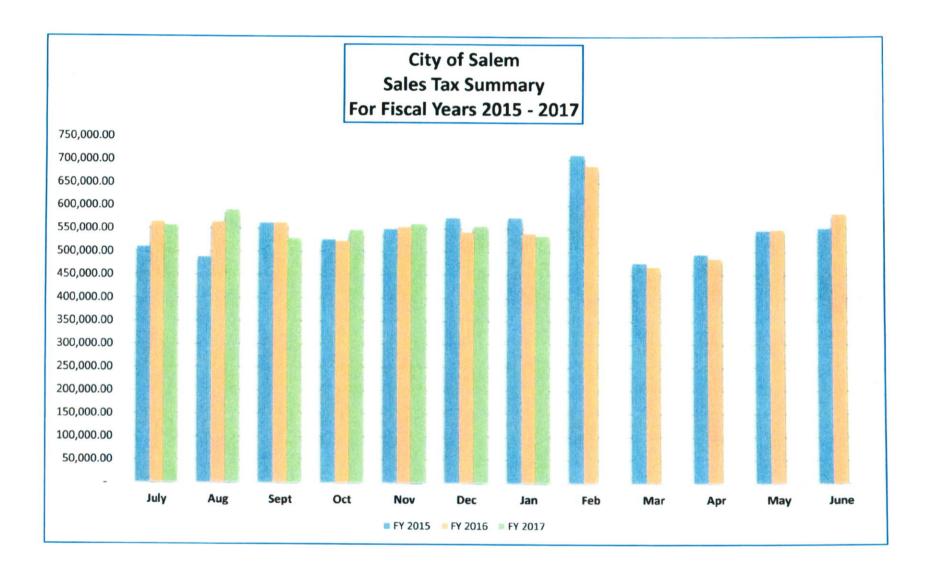

## B. Financial Report

Consider acceptance of the Statement of Revenues and Expenditures for seven months ending January 31, 2017.

- 5. Old Business
- 6. New Business
  - A. Taxicabs

Hold public hearing in accordance with Section 98-94 of THE CODE OF THE CITY OF SALEM, VIRGINIA, and consider issuance of Certificates of Public Convenience and Necessity for the next twelve (12) months, beginning April 1, 2017. (Date set for public hearing at January 23, 2017 meeting. Advertised in the February 23, and March 2, 2017, issues of the *Salem Times Register*.)

# B. Financial Report

Consider acceptance of the Statement of Revenues and Expenditures for six months ending December 31, 2016.

Received as presented